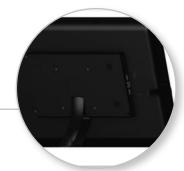

# Integrated Mounting Solution

The rear of the display includes an integrated and secure screw based mounting solution.

**Built in Wi-Fi** 

by LAN.

Connect the screen to the CMS wirelessly via the integrated Wi-Fi, ethernet or