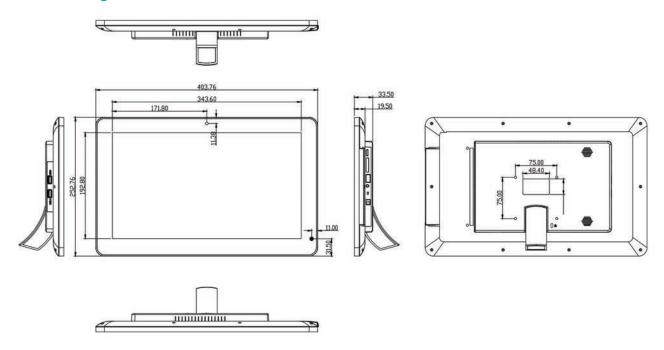

### **Technical Drawing:**

|             | Display Size            | 15 inch                                                                                                                                                                                                                                                         |                                                                                   |  |
|-------------|-------------------------|-----------------------------------------------------------------------------------------------------------------------------------------------------------------------------------------------------------------------------------------------------------------|-----------------------------------------------------------------------------------|--|
| Panel       | Resolution              | 1366x768                                                                                                                                                                                                                                                        |                                                                                   |  |
|             | Display Area (mm)       | 343.6x192.8                                                                                                                                                                                                                                                     |                                                                                   |  |
|             | Aspect Ratio            | 16:10                                                                                                                                                                                                                                                           |                                                                                   |  |
|             | Brightness (cd/m²)      | 450                                                                                                                                                                                                                                                             |                                                                                   |  |
|             | Colour                  | 16.7M                                                                                                                                                                                                                                                           |                                                                                   |  |
|             | Colour Depth            | 10 Bit                                                                                                                                                                                                                                                          |                                                                                   |  |
|             | Viewing Angle           | 178°                                                                                                                                                                                                                                                            |                                                                                   |  |
|             | Contrast Ratio          | 800:1                                                                                                                                                                                                                                                           |                                                                                   |  |
| Audio       | Speaker Type            | 2W, 8Ω x 2                                                                                                                                                                                                                                                      |                                                                                   |  |
| Power       | Power Consumption (W)   | 20                                                                                                                                                                                                                                                              |                                                                                   |  |
|             | Input Voltage           | AC110~240V (50Hz~60Hz)                                                                                                                                                                                                                                          |                                                                                   |  |
| Mechanical  | Unit Size (WxHxD mm)    | 403.8x252.8x32                                                                                                                                                                                                                                                  |                                                                                   |  |
|             | VESA Holes (mm)         | 75x75                                                                                                                                                                                                                                                           |                                                                                   |  |
|             | Package Size (WxHxD mm) | 430x359x68                                                                                                                                                                                                                                                      |                                                                                   |  |
|             | Working Temperature     | 0 °C to 50 °C                                                                                                                                                                                                                                                   |                                                                                   |  |
| Feature     | Internal Media Player   | Media Formats                                                                                                                                                                                                                                                   | Video (MPG, AVI, MP4, RM, RMVB, TS), Audio (MP3, WMA), Image (JPG, GIF, BMP, PNG) |  |
|             |                         | Media Resolution                                                                                                                                                                                                                                                | 1920x1080/1080x1920                                                               |  |
|             |                         | Internal Memory                                                                                                                                                                                                                                                 | 6GB                                                                               |  |
|             |                         | CPU                                                                                                                                                                                                                                                             | Quad Core ARM Cortex A17@1.8GHz And Quad Mali –T764                               |  |
|             |                         | GPU                                                                                                                                                                                                                                                             | ARM Mali-400MP2                                                                   |  |
|             |                         | RAM                                                                                                                                                                                                                                                             | 2GB DDR3                                                                          |  |
|             |                         | ROM                                                                                                                                                                                                                                                             | 8GB NAND                                                                          |  |
|             |                         | USB                                                                                                                                                                                                                                                             | USB2.0 HOST x1                                                                    |  |
|             |                         | Wi-Fi                                                                                                                                                                                                                                                           | 802.11b/g/n                                                                       |  |
|             |                         | OS                                                                                                                                                                                                                                                              | Android 5.1.1                                                                     |  |
|             |                         | Graphic Engine                                                                                                                                                                                                                                                  | OpenGL ES2.0 and OpenVG 1.1                                                       |  |
|             | Special                 | Images, Videos, Audio, RSS Feeds, Website/HTML5, Multiple Zones, Background Image,<br>Scrolling Text Message, Static Text, Editable Background Colours, Editable Font Colours,<br>Time and Date, Remote Commands, User Management, Multi-screen Synchronisation |                                                                                   |  |
| Accessories | Optional                | PCAP Touch Screen Upgrade                                                                                                                                                                                                                                       |                                                                                   |  |