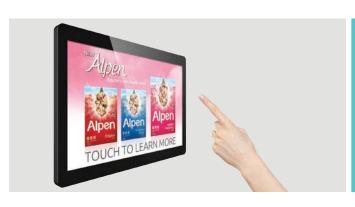

# Touch Screen Upgrade

You can upgrade your display to be a PCAP touch screen to increase audience engagement. Your customers can interact with the display to explore a product range or even fill out data capture forms. Adding touch capabilities can really add another dimension to your advertising.