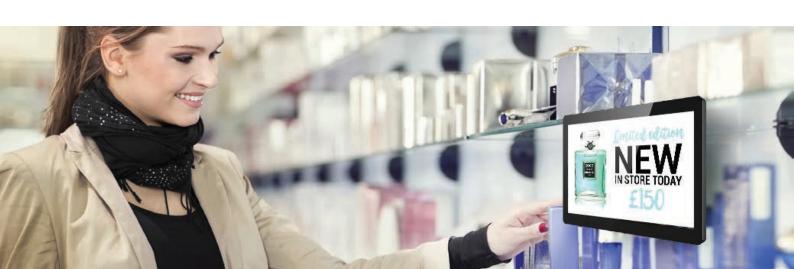

### Overview

# Touch Screen Upgrade

You can upgrade your display to be a PCAP touch screen to increase audience engagement. Your customers can interact with the display to explore a product range or even fill out data capture forms. Adding touch capabilities can really add another dimension to your advertising.

# Designed For Public Spaces

As well as having a buttonless tempered glass frontage and rounded corners these screens also have an enclosure made from a lightweight polymer so they are ideal for shelf edge and POS displays. They also have a screwless design to achieve a seamless aesthetic and avoid tampering.