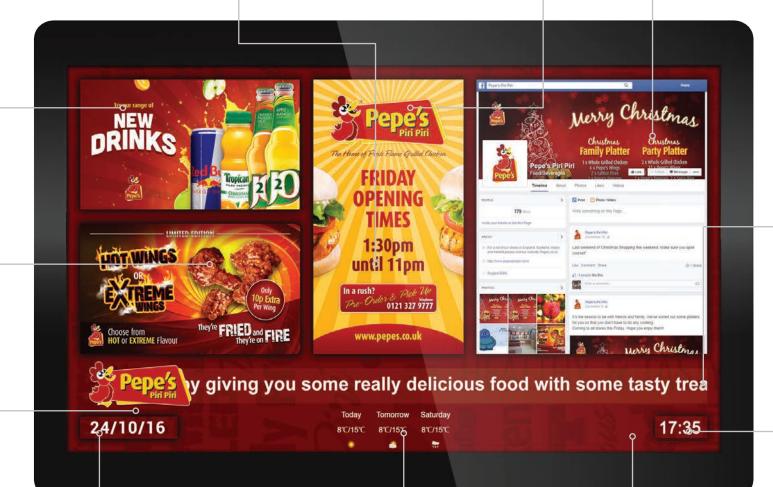

# Create Custom Layouts

This feature allows you to design your own layout with different media zones for your images, videos, webpages, time, date and also allows you to add a scrolling message or RSS feed. You can even give your layout a corporate "skin" to go around your media zones.

### Logo

Brand your layout with your logo which will — stay on top of all other zones

### Time

**Scrolling** 

Text

Display a ticker tape

message or

live RSS feed. From here you can adjust

the font, size,

colour, speed

and direction

of the text

Display the time in a variety of formats, sizes and in whatever colour you want

### **Date**

Display the date in a variety of formats, sizes and in whatever colour you want

### **Weather Widget**

Display a real time weather forecast for up to the next three days

### **Background**

Set an image or a colour to frame your media zones