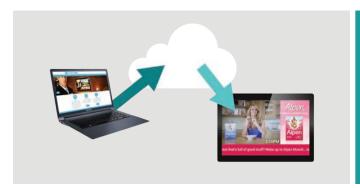

## **Update Via The Cloud**

Updating your screens is extremely simple. Login to www. MySignagePortal.com to upload media, manage playlists, create your own templates and schedule content for whenever you want; giving you complete control over your network. No special software installation or dedicated PC is required, you can update your screens from anywhere in the world with an internet connection.