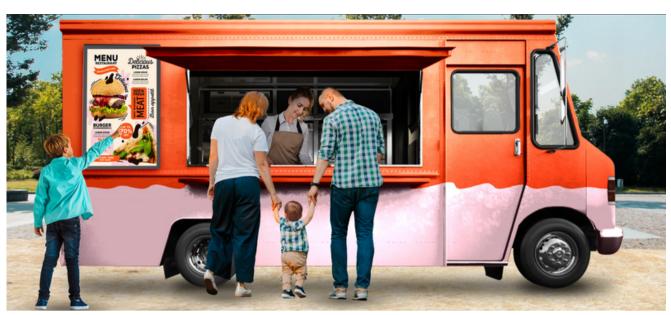

### Food Truck IP65 Outdoor Display

### **Ultra High Brightness**

Reddie's Ultra High Brightness 43" Digital Display boasts 3000 nits of brightness and is ideal for any outdoor condition. It is attention-grabbing and showcases your mouth-watering menu items beautifully. Easily update your menu offerings and prices on the fly and make printing costs a thing of the past.

#### Landscape or Portrait Orientation

Our Outdoor IP65 Food Truck Displays are as diverse as your brand and can be mounted in either landscape or portrait orientation. This makes it a good fit irrespective of your truck size.