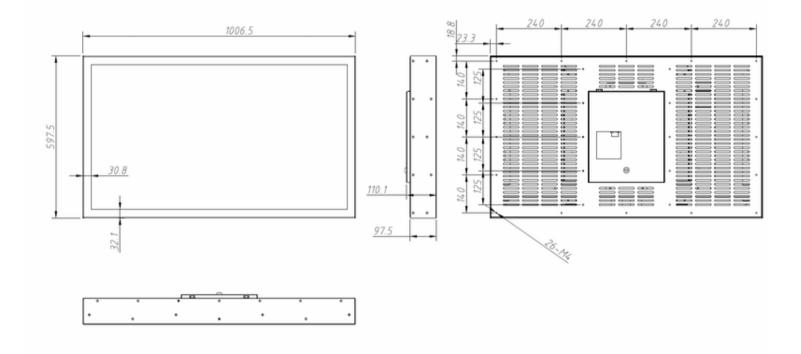

0~240V                                       |
| Rated Frequency 50/60Hz                                                                                                                                                                                                                                                                                                                                                                                                                                                                                                                                                                                                |              | Rated Frequency     | 50/60Hz                                           |





## Technical Drawing - Food Truck IP65 Outdoor Display