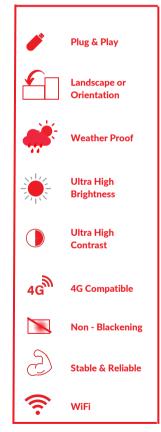

### **Ultra High Brightness**

Reddie's Ultra High Brightness 43" Digital Display boasts 3000 nits of brightness and is ideal for any outdoor condition. It is attention-grabbing and showcases your mouth-watering menu items beautifully. Easily update your menu offerings and prices on the fly and make printing costs a thing of the past.

### Non-Blackening

Unlike regular monitors or tv screens, Reddie's Outdoor Food Truck Digital Signage displays maintains their brightness and color accuracy over time. The screen's picture quality does not diminish even with prolonged exposure to sunlight and other environmental factors.

#### Landscape or Portrait Orientation

Our Outdoor IP65 Food Truck Displays are as diverse as your brand and can be mounted in either landscape or portrait orientation. This makes it a good fit irrespective of your truck size.

#### **Content Management System**

Our Content Management System requires no special downloads and is fully accessible via the internet with the use of a computer. By logging in at <u>www.reddieportal.com</u> you may make edits to your playlist or menu board layout. Edit items, prices, videos, specials, or images immediately. This is by far the easiest way to make updates to your content or menu layouts on the go!

### **Plug & Play**

Updating content is easy with the Plug & Play option. Our displays allow you to upload your menu board layouts to a USB which is then copied unto your display. This is always an option where there is no internet connection.