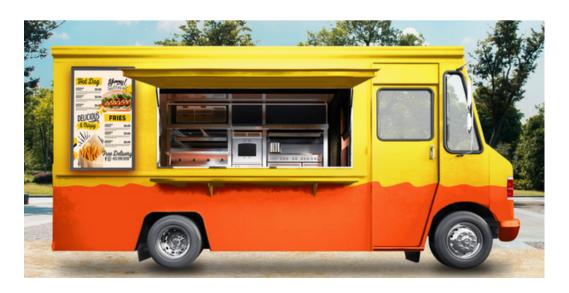

### Food Truck IP65 Outdoor Display

### **Ultra High Brightness**

Reddie's Ultra High Brightness 43" Digital Display boasts 3000 nits of brightness and is ideal for any outdoor condition. It is attention-grabbing and showcases your mouth-watering menu items beautifully. Easily update your menu offerings and prices on the fly and make printing costs a thing of the past.

#### Landscape or Portrait Orientation

Our Outdoor IP65 Food Truck Displays are as diverse as your brand and can be mounted in either landscape or portrait orientation. This makes it a good fit irrespective of your truck size.