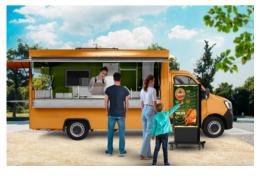

### Food Truck IP65 Outdoor Display

### **Ultra High Brightness**

Reddie's Ultra High Brightness 43" Digital Display boasts 3000 nits of brightness and is ideal for any outdoor condition. It is attention-grabbing and showcases your mouth-watering menu items beautifully. Easily update your menu offerings and prices on the fly and make printing costs a thing of the past.

#### Landscape or Portrait Orientation

Our Outdoor IP65 Food Truck Displays are as diverse as your brand and can be mounted in either landscape or portrait orientation. This makes it a good fit irrespective of your truck size.