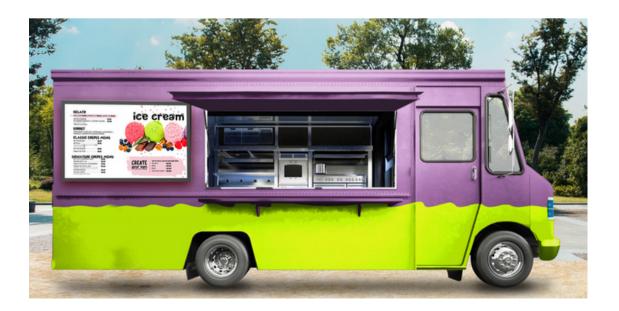

### Food Truck IP65 Outdoor Display

### **Ultra High Brightness**

Reddie's Ultra High Brightness 43" Digital Display boasts 3000 nits of brightness and is ideal for any outdoor condition. It is attention-grabbing and showcases your mouth-watering menu items beautifully. Easily update your menu offerings and prices on the fly and make printing costs a thing of the past.

#### Landscape or Portrait Orientation

Our Outdoor IP65 Food Truck Displays are as diverse as your brand and can be mounted in either landscape or portrait orientation. This makes it a good fit irrespective of your truck size.