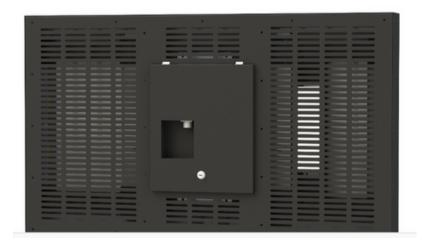

ther landscape or portrait orientation. This makes it a good fit irrespective of your truck size.



#### **Content Management System**

Our Content Management System requires no special downloads and is fully accessible via the internet with the use of a computer. By logging in at <u>www.reddieportal.com</u> you may make edits to your playlist or menu board layout. Edit items, prices, videos, specials, or images immediately. This is by far the easiest way to make updates to your content or menu layouts on the go!



### **Plug & Play**

Updating content is easy with the Plug & Play option. Our displays allow you to upload your menu board layouts to a USB which is then copied unto your display. This is always an option where there is no internet connection.





## **Key Features**









Ultra High Brightness



# Non-Blackness



## Landscape & Portrait Orientation





# **Specification Table**

| Panel Size43inchResolution1920 x 1080Brightness3000 NitsActive Area (mm)941.184*529.416Viewing Angle178/178InformationAspect Ratio16:9105/100Display Colors1.078LED Life Time≥50,000 hoursOrientationPortrait & LandscapePOWER PORTX1POWER PORTX1OrionalExternal IP67 Media Player: Android OS/Windows OSSpecialWeatherproof DesignFeaturessCooling SystemOperating<br>ImperatureFan-less + Filter-lessPower SupplyAC 110°240V                                                                                                                                                                                         |              |                     |