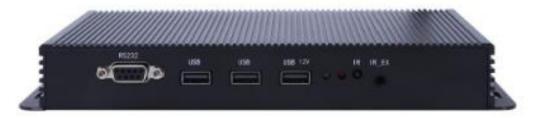

## 4. I/O Interface

| HDMI OUT  | 1 | HDMI2.0, supports up to 4K 30Hz      |
|-----------|---|--------------------------------------|
| USB 2.0   | 5 | For system upgrade/data transmission |
| RS232     | 1 | serial port                          |
| IR_EX     | 1 | Remote extension cable port          |
| AUDIO OUT | 1 | 3.5 mm headphone jack                |
| RJ45 IN   | 1 | 10/100Mbps                           |