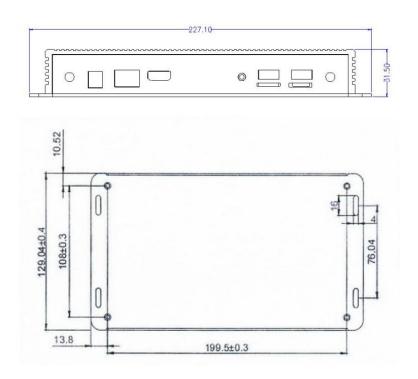

## 5. Size/Weight

| Dimensions (L×W×H)         | 227.10×129.04×31.50mm |
|----------------------------|-----------------------|
| Package Dimensions (L×W×H) | 450×420×230mm         |
| Gross Weight               | 11.6 KG               |

#### 8. Dimensions